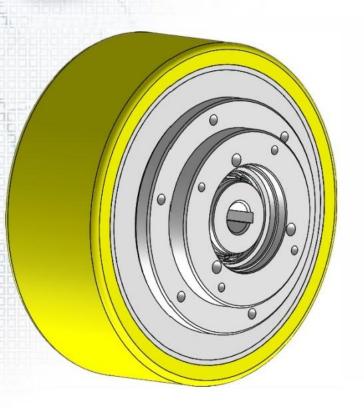

NTS90L1-15/6

NTS90L2-18/24/30/48/60

- 1. Flange shaft output with Roller bearings
- 2. Big Radial load capacity
- 3. Low Noise Level(≤60dB)
- 4. Hypoid gears with Compact size

- 1. Big Radial load capacity
- Compact structure, integrated with rubber wheels, and small installation