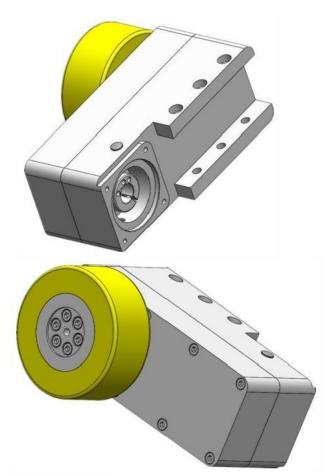

#### **FEATURE:**

- Flange shaft output with roller bearings heavy radial load capacity
  With helical gears
  Low noise level

#### **FEATURE:**

- Flange shaft output with roller bearings heavy radial load capacity
- With helical gears
- Low noise level
- Compact mounting ways to wheels