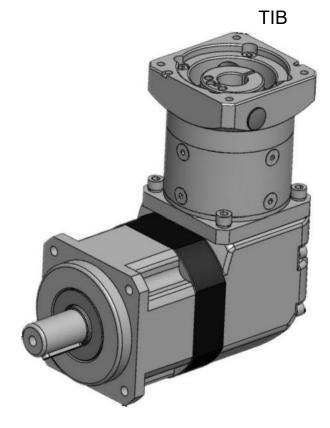

#### **FEATURE:**

- Flange shaft output with roller bearings heavy radial load capacity
  With helical gears
  Low noise level

#### **FEATURE:**

- Flange shaft output with roller bearings heavy radial load capacity
- With helical gears
- Low noise level
- Compact mounting ways to wheels