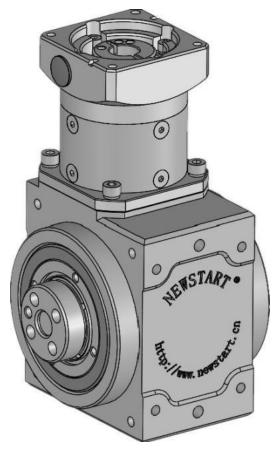

#### NT SERIES

- 1. Parallel axis+planetary deceleration, compact space
- 2. Low noise
- 3. Big Radial load capacit