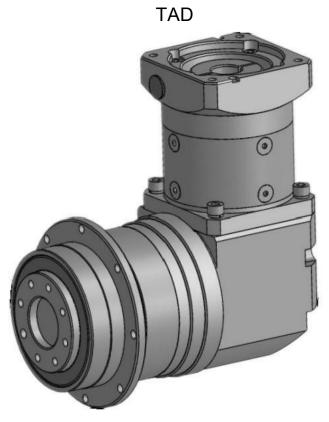

#### **FEATURE:**

- Flange shaft output with roller bearings heavy radial load capacity
  With helical gears
  Low noise level