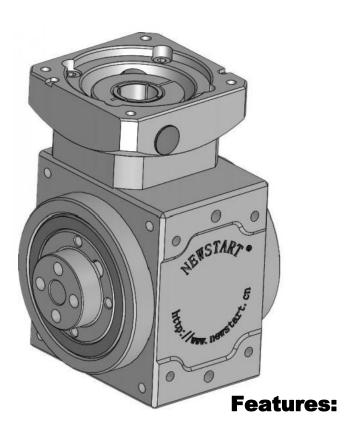

#### **FEATURE:**

- Flange shaft output with roller bearings heavy radial load capacity
  With helical gears
  Low noise level

#### **FEATURE:**

- Flange shaft output with roller bearings heavy radial load capacity
- With helical gears
- Low noise level
- Compact mounting ways to wheels