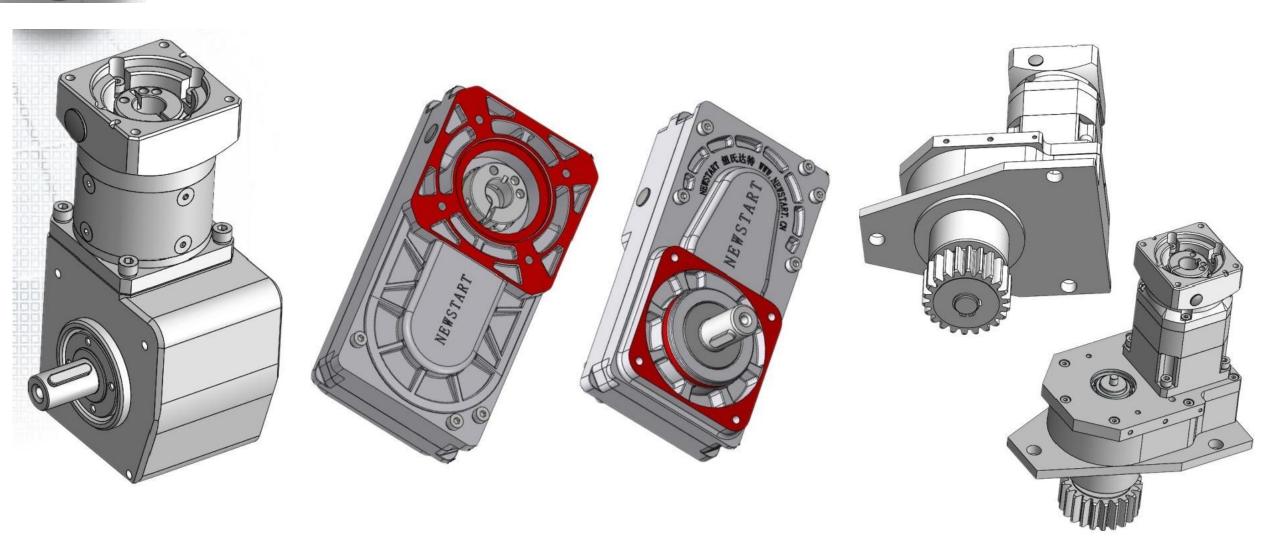

#### **Features:**

- . Cylindrical roller bearing at output, large radial load
- 2. Low noise
- Easy installation, can be used as differential steering wheel

- 1. Compact
- 2. Low Noise
- 3. Large radial load capacity