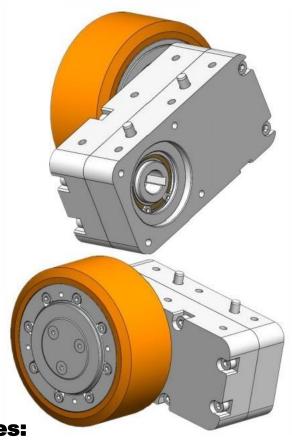

#### **FEATURE:**

- Low noise level
- Can take heavy radial force
- Low price to save cost

support@newstartgear.com

NSQ SERIES

- Big Radial load capacit
- Compact design to save space
- Low Noise Level(≤60dB)
- Wheels removable, easy Maintenance
- Shafts for brake or encoder available at output side

NTS90L1-15/6

NTS90L2-18/24/30/48/60

- 1. Flange shaft output with Roller bearings
- 2. Big Radial load capacity
- 3. Low Noise Level(≤60dB)
- 4. Hypoid gears with Compact size

- 1. Big Radial load capacity
- Compact structure, integrated with rubber wheels, and small installation