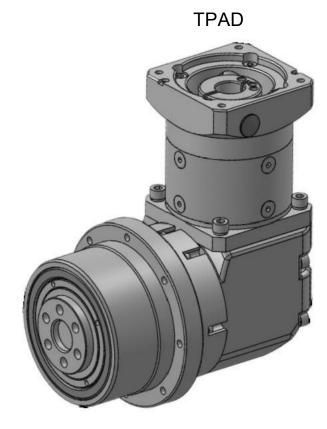

#### **FEATURE:**

- Flange shaft output with roller bearings heavy radial load capacity
- With helical gears
- Low noise level
- Compact mounting ways to wheels