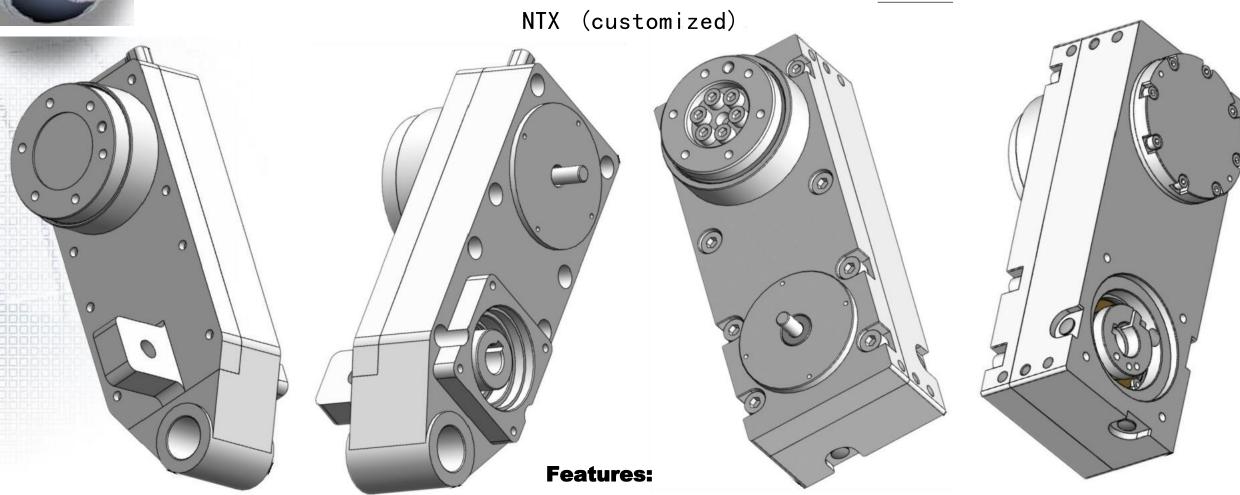

#### NT SERIES

- 1. Parallel axis+planetary deceleration, compact space
- 2. Low noise
- 3. Big Radial load capacit