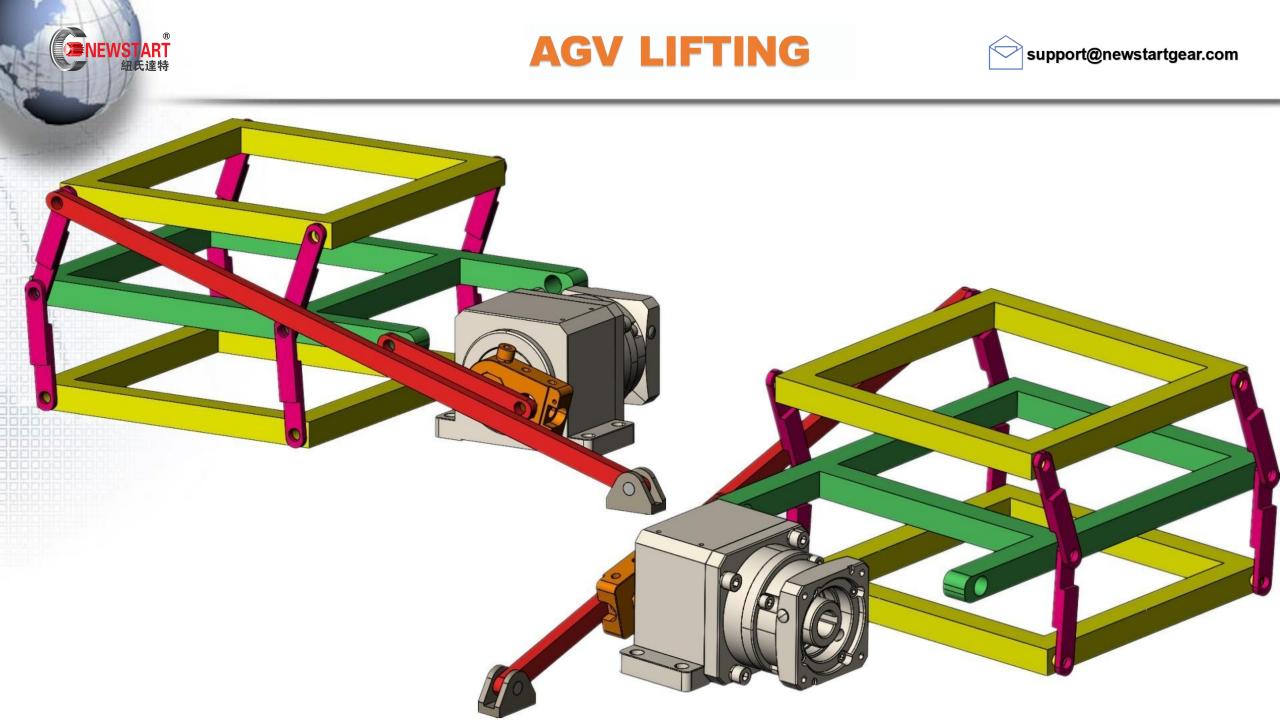

oise Level(≤60dB)
- Wheels removable, easy Maintenance
- Shafts for brake or encoder available at output side



NTS90L1-15/6



NTS90L2-18/24/30/48/60



- 1. Flange shaft output with Roller bearings
- 2. Big Radial load capacity
- 3. Low Noise Level(≤60dB)
- 4. Hypoid gears with Compact size





- 1. Big Radial load capacity
- Compact structure, integrated with rubber wheels, and small installation

#### NT SERIES



- 1. Parallel axis+planetary deceleration, compact space
- 2. Low noise
- 3. Big Radial load capacit



#### **Features:**

- . Cylindrical roller bearing at output, large radial load
- 2. Low noise
- Easy installation, can be used as differential steering wheel





- 1. Compact
- 2. Low Noise
- 3. Large radial load capacity



# **AGV STEERING**





# **AGV LIFTING**