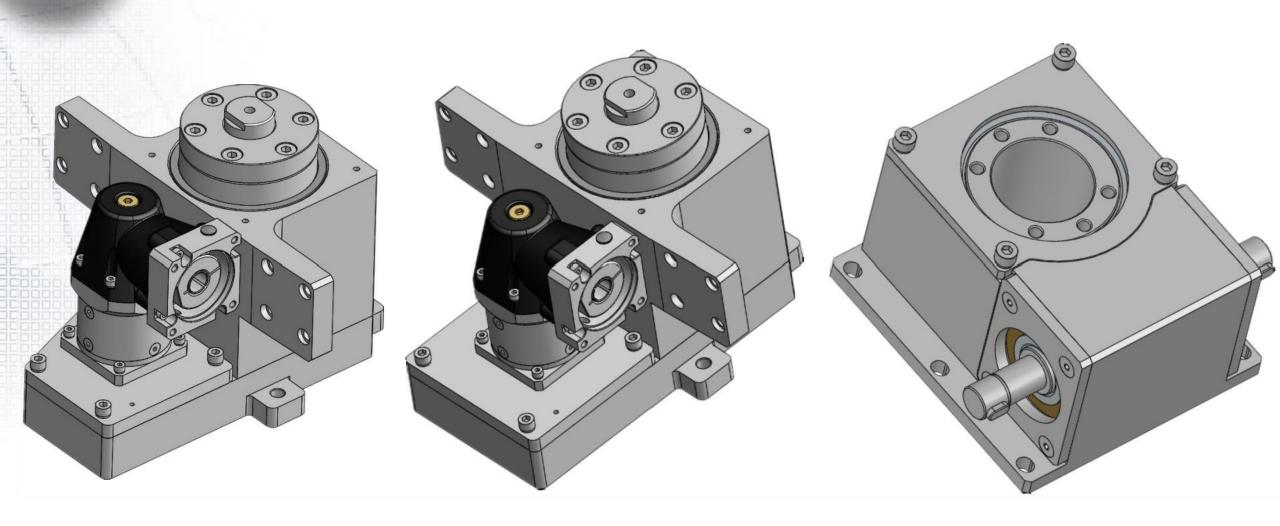

Noise Level(≤60dB)
- Wheels removable, easy Maintenance
- Shafts for brake or encoder available at output side



NTS90L1-15/6



NTS90L2-18/24/30/48/60



- 1. Flange shaft output with Roller bearings
- 2. Big Radial load capacity
- 3. Low Noise Level(≤60dB)
- 4. Hypoid gears with Compact size





- 1. Big Radial load capacity
- Compact structure, integrated with rubber wheels, and small installation

#### NT SERIES



- 1. Parallel axis+planetary deceleration, compact space
- 2. Low noise
- 3. Big Radial load capacit



#### **Features:**

- . Cylindrical roller bearing at output, large radial load
- 2. Low noise
- Easy installation, can be used as differential steering wheel





- 1. Compact
- 2. Low Noise
- 3. Large radial load capacity



# **AGV STEERING**





# **AGV LIFTING**