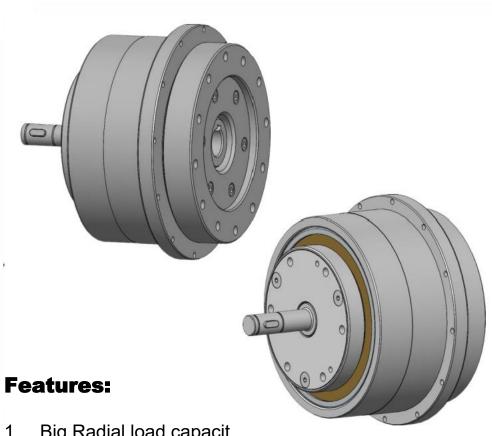

#### NT SERIES

- 1. Parallel axis+planetary deceleration, compact space
- 2. Low noise
- 3. Big Radial load capacit

#### **Features:**

- . Cylindrical roller bearing at output, large radial load
- 2. Low noise
- Easy installation, can be used as differential steering wheel

- 1. Compact
- 2. Low Noise
- 3. Large radial load capacity