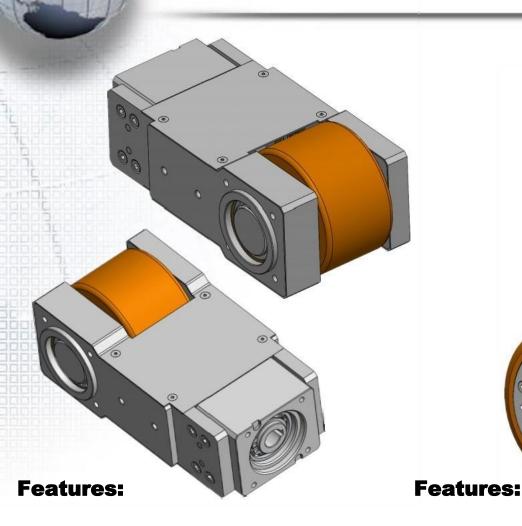

#### **Features:**

- . Cylindrical roller bearing at output, large radial load
- 2. Low noise
- Easy installation, can be used as differential steering wheel

- 1. Compact
- 2. Low Noise
- 3. Large radial load capacity